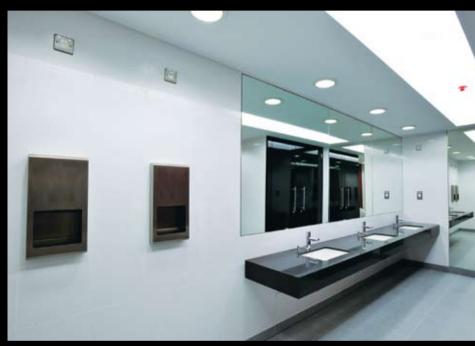

Lovair worked with the delivery architect, Sidell Gibson, supplying the Recessed Air Fury R1 Hand Dryer to washrooms across the scheme

The washrooms were designed to be both stylish and durable, as some areas are open to public use.

The finished project looks impressive and we expect the hand dryers to perform for many years to come.

| Project Team              |                      |
|---------------------------|----------------------|
| Concept Architect         | Ateliers Jean Nouvel |
| Delivery Architect        | Sidell Gibson        |
| Construction Manager      | Bovis Lend Lease     |
| Toilet Fit Out Contractor | Swift Horsman        |