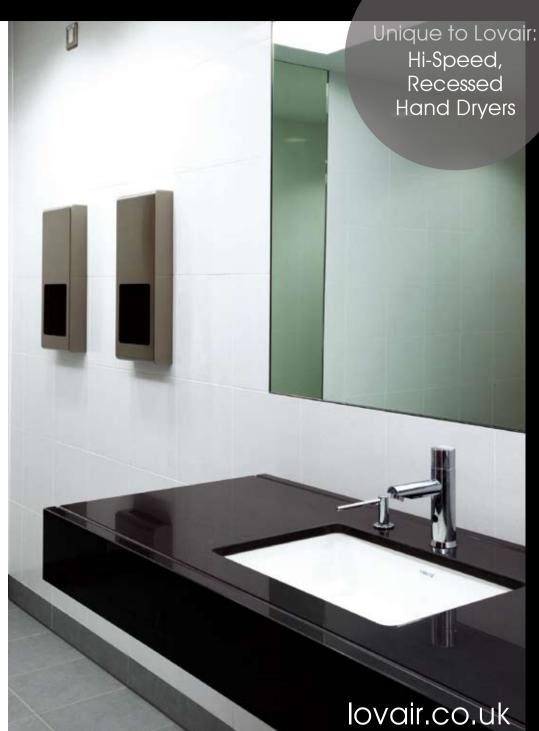

## The Air Fury Recessed Hand Dryer

- The Air Fury R1 is unique to Lovair in that it can be recessed into the wall.
- It features a low energy, high speed motor, and a rapid drying time of around 15 seconds.
- With a combination of these factors the R1 is typically 95% cheaper to run than paper towels and 70% cheaper to run than conventional hand dryers.
- Finally, the R1 has a modern, stylish aesthetic which blends into any washroom design.

Lovair worked with the delivery architect, Sidell Gibson, supplying the Recessed Air Fury R1 Hand Dryer to washrooms across the scheme

The washrooms were designed to be both stylish and durable, as some areas are open to public use.