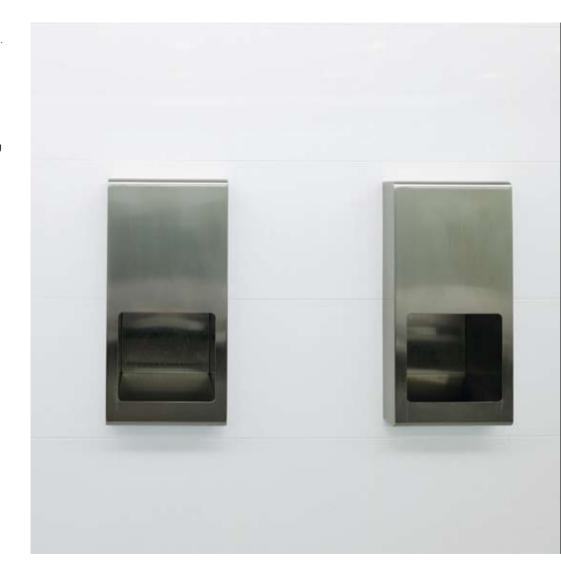

## The Air Fury Recessed Hand Dryer

- The Air Fury R1 is unique to Lovair in that it can be recessed into the wall.
- It features a low energy, high speed motor, and a rapid drying time of around 15 seconds.
- With a combination of these factors the R1 is typically 95% cheaper to run than paper towels and 70% cheaper to run than conventional hand dryers.
- Finally, the R1 has a modern, stylish aesthetic which blends into any washroom design.

Lovair worked with the delivery architect, Sidell Gibson, supplying the Recessed Air Fury R1 Hand Dryer to washrooms across the scheme

The washrooms were designed to be both stylish and durable, as some areas are open to public use.