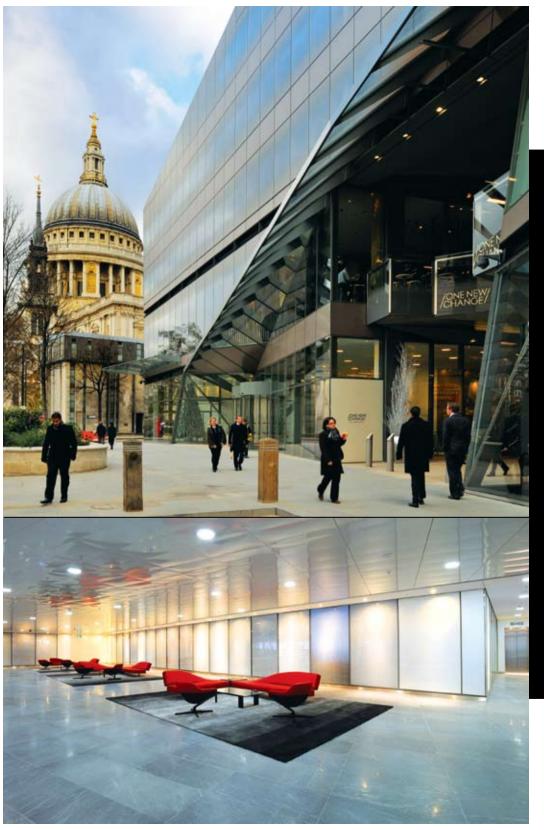

## One New Change

One New Change, with three floors of retail and four floors of offices is a large, iconic, central London development.

It occupies an entire city block; the Cheapside elevation is more than one hundred metres long.

Lovair worked with the delivery architect, Sidell Gibson, supplying the Recessed Air Fury R1 Hand Dryer to washrooms across the scheme

The washrooms were designed to be both stylish and durable, as some areas are open to public use.

The finished project looks impressive and we expect the hand dryers to perform for many years to come.

| Project Team              |                      |
|---------------------------|----------------------|
| Concept Architect         | Ateliers Jean Nouvel |
| Delivery Architect        | Sidell Gibson        |
| Construction Manager      | Bovis Lend Lease     |
| Toilet Fit Out Contractor | Swift Horsman        |