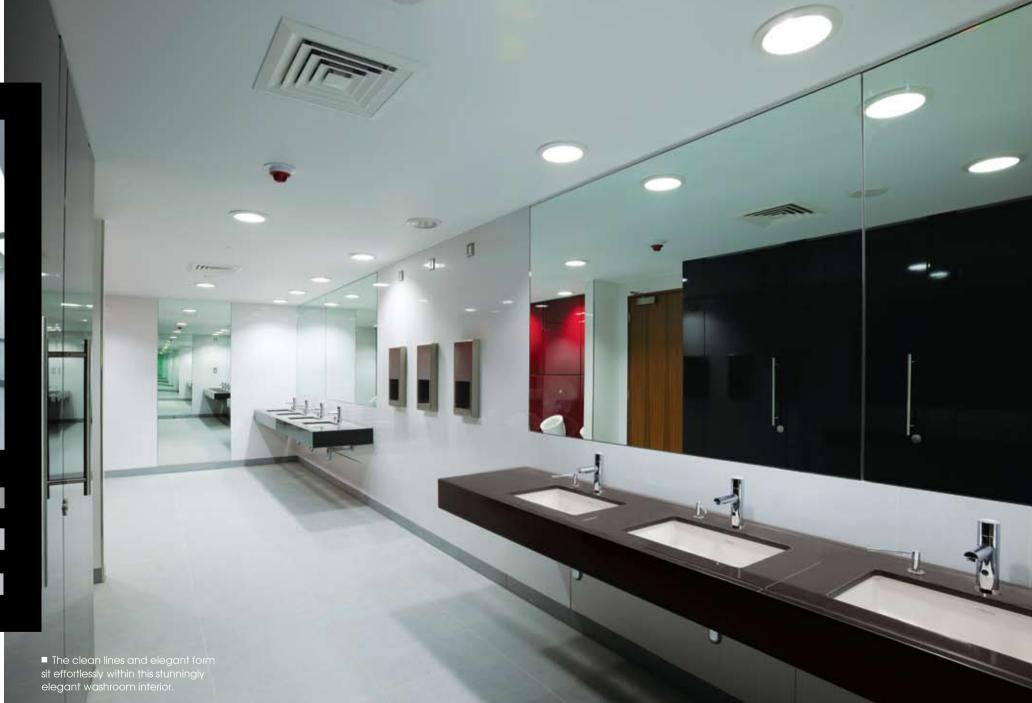

Lovair worked with the delivery architect, Sidell Gibson, supplying the Recessed Air Fury R1 Hand Dryer to washrooms across the scheme

The washrooms were designed to be both stylish and durable, as some areas are open to public use.

The finished project looks impressive and we expect the hand dryers to perform for many years to come.

| Project Team              |                      |
|---------------------------|----------------------|
| Concept Architect         | Ateliers Jean Nouvel |
| Delivery Architect        | Sidell Gibson        |
| Construction Manager      | Bovis Lend Lease     |
| Toilet Fit Out Contractor | Swift Horsman        |